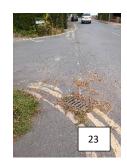

### **CHESHAM ROAD**

| No | Drain Location                       | Blocked YES/No/Possibly | Notes                                |
|----|--------------------------------------|-------------------------|--------------------------------------|
| 21 | Nr Old Nower House                   | YES                     |                                      |
| 22 | Opp. Village Hall                    | No                      |                                      |
| 23 | Wick Road Junction                   | YES                     |                                      |
| 24 | Nr Greyhound Bus Stop                | No                      |                                      |
| 25 | Opp. Greyhound PH                    | No                      |                                      |
| 26 | Opp. Defibrillator                   | No                      |                                      |
| 27 | Opp. Greyhound Car Park              | Possibly                | Build-up of leaves visible in drain. |
| 28 | Opp. Greyhound Car Park              | Possibly                | Build-up of leaves visible in drain. |
| 29 | Nr Lewins                            | Possibly                | Build-up of leaves visible in drain  |
| 30 | Nr Lewins                            | YES                     |                                      |
| 31 | Opp. Sports Field main entrance      | YES                     |                                      |
| 32 | Opp. Police House                    | YES                     |                                      |
| 33 | Opp. No1 Chesham Road                | YES                     |                                      |
| 34 | Nr Hillside                          | No                      |                                      |
| 35 | 5 x Kerb gullies opposite Larks rise | YES                     | Very old – possibly obsolete         |
| 36 | Nr Champneys entrance                | YES                     |                                      |