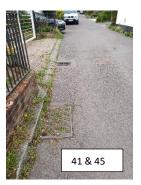

## **WIGGINTON BOTTOM**

| No | Drain Location                         | Blocked YES/No/Possibly | Notes |
|----|----------------------------------------|-------------------------|-------|
| 37 | Osborne Cottage                        | No                      |       |
| 38 | Thames Water Building                  | No                      |       |
| 39 | Nr Low Valley                          | YES                     |       |
| 40 | Nr Finches                             | No                      |       |
| 41 | Nr The Lamb                            | YES                     |       |
| 42 | Nr The Lamb                            | No                      |       |
| 43 | Nr No. 2 Southways                     | No                      |       |
| 44 | Opp. 4 Greystone                       | No                      |       |
| 45 | Opp. 2 Briar Cottage                   | YES                     |       |
| 46 | Nr Lilac Cottage                       | No                      |       |
| 47 | Chesham Road/Wigginton Bottom junction | No                      |       |
| 48 | Nr Thumper                             | No                      |       |